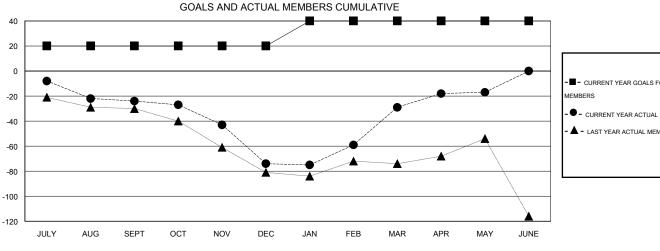

## GOALS AND ACTUAL NEW CLUBS CUMULATIVE

| l   |                               |  |
|-----|-------------------------------|--|
| -1  | - CURRENT YEAR GOALS FOR NEW  |  |
| ME  | EMBERS                        |  |
| - 0 | - CURRENT YEAR ACTUAL MEMBERS |  |
| - 4 | - LAST YEAR ACTUAL MEMBERS    |  |
|     |                               |  |
|     |                               |  |
|     |                               |  |